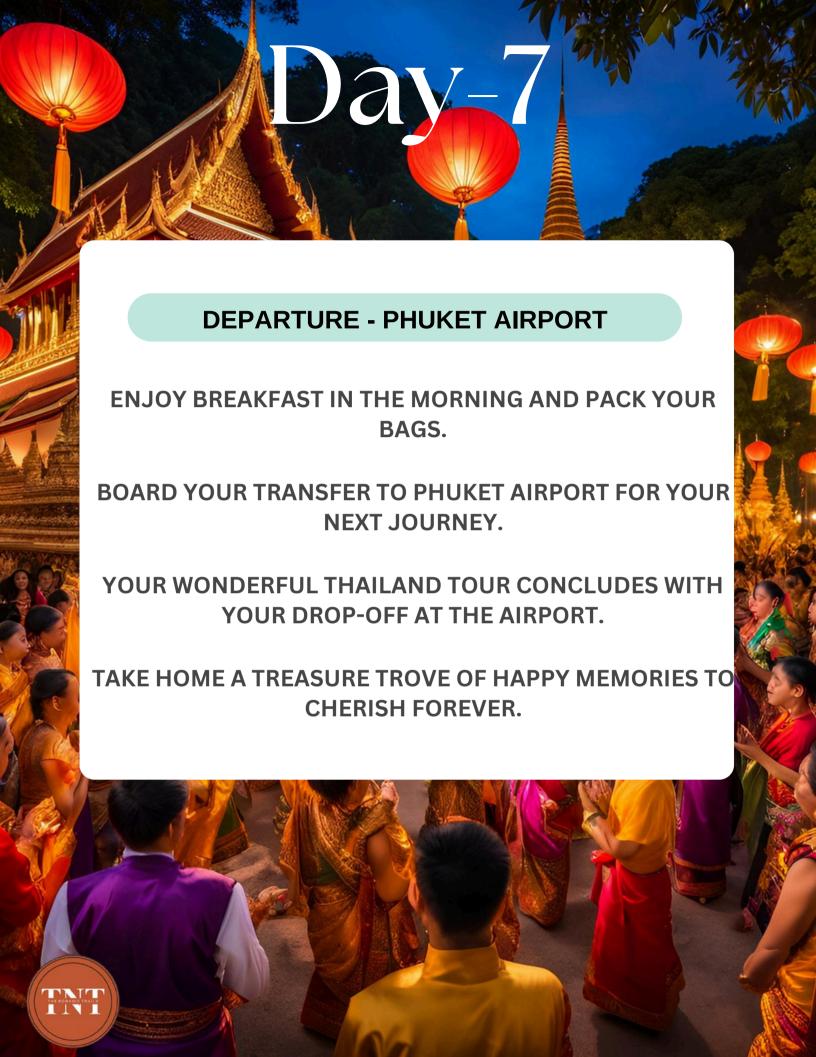

### DAY-3

KRABI TO KOH SAMUI. ENJOY THE FULL-MOON PARTY.

ENJOY BREAKFAST AT YOUR HOTEL BEFORE PREPARING TO BOARD YOUR COACH TO THE PORT.

UPON ARRIVAL, HOP ON THE FERRY FOR A SCENIC RIDE TO KOH SAMUI.

AFTER REACHING KOH SAMUI, YOU'LL BE TRANSFERRED TO YOUR HOTEL FOR CHECK-IN.