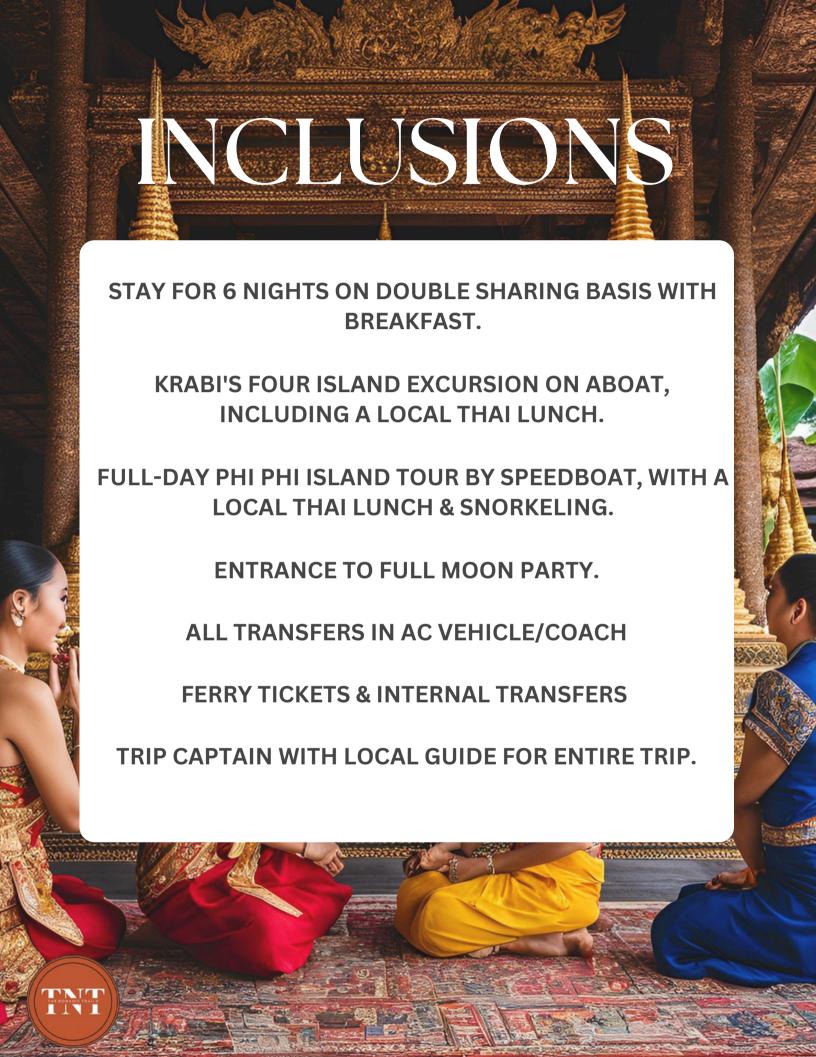

#### PHUKET TO KRABI

**Arrival in Phuket & Transfer to Krabi** 

Complete your immigration formalities upon arrival.

Our representative will be waiting to assist you with your transfer to Krabi.

After arriving in Krabi, check in at your hotel and take some time to freshen up.

#### 4 ISLAND DAY TOUR WITH THAI LUNCH

START YOUR DAY WITH BREAKFAST, THEN PREPARE FOR AN EXCITING OCEAN ADVENTURE.

BOARD YOUR TRANSPORT TO THE DEPARTURE POINT FOR THE BOAT TOUR.

HOP ON THE BOAT AND EXPLORE THE BREATHTAKING ISLANDS AROUND KRABI.

VISIT PHRA NANG BEACH, TUB ISLAND, PODA ISLAND & CHICKEN ISLAND.

SAVOR A DELICIOUS LOCAL THAI LUNCH ON PODA ISLAND & MOVE FOR NEXT ISLAND HOPPING.

NEXT, EXPERIENCE SNORKELING AND OTHER WATER SPORT ACTIVITIES.

AFTER A DAY OF EXPLORATION, RETURN TO THE DRYLAND ENJOY A TRANSFER BACK TO YOUR HOTEL.

END YOUR DAY WITH A RESTFUL OVERNIGHT STAY IN KRABI.

### DAY-3

KRABI TO KOH SAMUI. ENJOY THE FULL-MOON PARTY.

ENJOY BREAKFAST AT YOUR HOTEL BEFORE PREPARING TO BOARD YOUR COACH TO THE PORT.

UPON ARRIVAL, HOP ON THE FERRY FOR A SCENIC RIDE TO KOH SAMUI.

AFTER REACHING KOH SAMUI, YOU'LL BE TRANSFERRED TO YOUR HOTEL FOR CHECK-IN.

FRESHEN UP AND GET READY FOR AN EXCITING NIGHT AT THE FULL- MOON PARTY.

BOARD YOUR SCHEDULED TRANSFER AND FERRY TO KOH PHANGAN.

ONCE YOU ARRIVE, IMMERSE YOURSELF IN THE VIBRANT ATMOSPHERE OF THE PARTY UNDER THE FULL MOON.

PERSONAL EXPENSES.

MEALS NOT SPECIFICALLY LISTED IN THE ITINERARY.

**5% GST AND 5% TCS.** 

CHANGES TO THE ITINERARY DUE TO UNFORESEEN CIRCUMSTANCES.

**ANY FLIGHT TICKETS** 

NATIONAL PARK FEES FOR THE FOUR ISLAND TOUR AND PHI PHI ISLAND ARE NOT INCLUDED IN THE PACKAGE; GUESTS WILL BE REQUIRED TO PAY THB 400 PER PERSON ON-SITE.